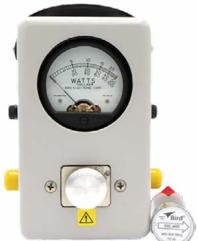

## Bird® Model 43 Wattmeter

### **Element Installation**

- Remove the blank aluminum plug and insert an element into the meter socket.
- The holes on the side of the Bird Model 43 are for element storage only.
- Connect your RF Source to one side of the meter (either side is ok).
- Connect your RF Load or Antenna to the opposite side of the meter.
- Rotate the element so that the arrow points toward the RF Load or Antenna.
- The meter is now set to measure Forward Power.
- Reverse the direction of the arrow to measure Reflected Power.

#### How to Read the Meter

- When using a 5W element meter will read 5W full scale (use scale labeled 0-50).
- When using a 10W element meter will read 10W full scale (use scale labeled 0-100).
- When using a 500W element meter will read 500W full scale (use scale labeled 0-50).
- When using a 250W element meter will read 250W full scale (use scale labeled 0-25).
- Etc...