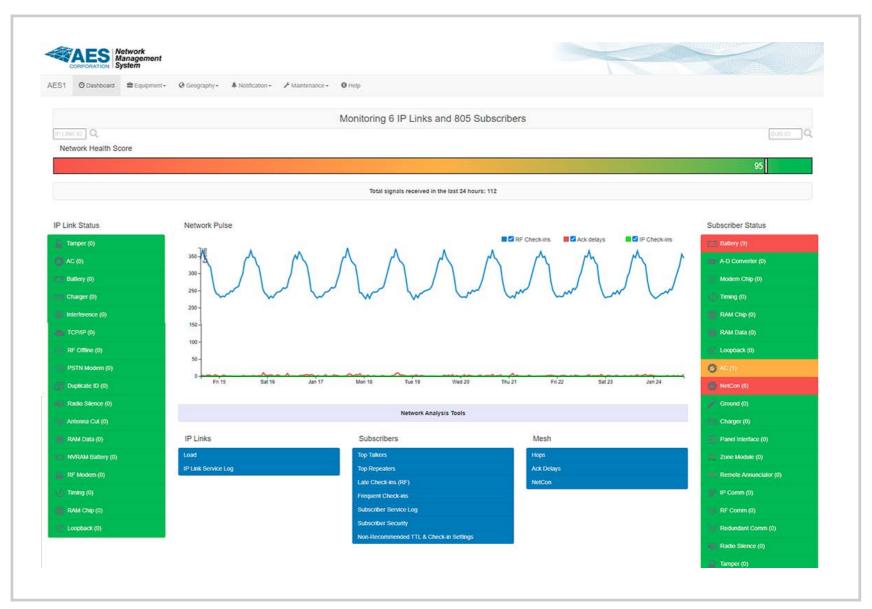

# **SEE YOUR NETWORK** AES Network Management System provides a real-time visual presentation of the operation and function of an AES mesh radio alarm network. Want a sneak peek at the NMS tool? Keep reading!

#### THE TOP BENEFITS OF SEEING YOUR NETWORK

- » See and manage your network from one dashboard in real-time.
- » Receive immediate, real-time text and email notifications regarding network events.
- » Monitor the health of your network with AES's intuitive NMS Dashboard.
- » Visually plan to strengthen and expand your network with Google Earth™ integration.

ROLL OVER TO LEARN MORE ABOUT A DASHBOARD FEATURE.